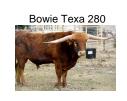

## SR Clout's Inside Scoop 284

Date of Birth: Registration 1: Sale Price: Breeder: Owner: 08/29/2022 CI337368 \$ Struthoff Ranch Randy & Tricia Hickman

Red brindle with white shield, white belly, white across tailhead, white patches on legs, and white lower half of tail with a dark tip.SR Clout's Inside Scoop 284 is a beautiful homozygous wild (E+/E+) brindle heifer with a feminine face, great conformation, and promising horn growth. Her dam, PCC Golden Scoop, is sired by Gold Mine 1 and her sire is SR Clout 466. Inside Scoop is DNA parent verified through Neogen and her EPDs are