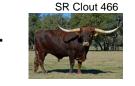

## SR Clout's Inside Scoop 284

Date of Birth: Registration 1: Sale Price: Breeder: Owner: 08/29/2022 CI337368 \$ Struthoff Ranch Randy & Tricia Hickman

Red brindle with white shield, white belly, white across tailhead, white patches on legs, and white lower half of tail with a dark tip.SR Clout's Inside Scoop 284 is a beautiful homozygous wild (E+/E+) brindle heifer with a feminine face, great conformation, and promising horn growth. Her dam, PCC Golden Scoop, is sired by Gold Mine 1 and her sire is SR Clout 466. Inside Scoop is DNA parent verified through Neogen and her EPDs are