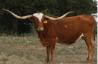

## SR Clout's Inside Scoop 284

Date of Birth: Registration 1: Sale Price: Breeder: Owner: 08/29/2022 CI337368 \$ Struthoff Ranch Randy & Tricia Hickman

Red brindle with white shield, white belly, white across tailhead, white patches on legs, and white lower half of tail with a dark tip.SR Clout's Inside Scoop 284 is a beautiful homozygous wild (E+/E+) brindle heifer with a feminine face, great conformation, and promising horn growth. Her dam, PCC Golden Scoop, is sired by Gold Mine 1 and her sire is SR Clout 466. Inside Scoop is DNA parent verified through Neogen and her EPDs are

TTT: Weight: Composite: 60.0000 on 10/27/2024 726.0000 on 04/30/2024 60.0000 on 10/27/2024

SR Clout's Inside Scoop 284

PCC Golden Scoop

Courtesy of Struthoff Ranch

SUNNY'S DREAM GIRL 372/0

**GOLD MINE 1** 