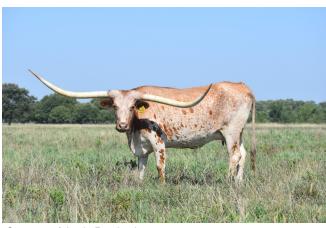

## PACIFIC DAYCEE

Date of Birth: 06/19/2016 **Registration 1:** CI309000

Breeder: Fairlea Longhorn Ranch, LLC Owner: Pat & Michelle Henggeler

Daycee is a feminine, roan cow with beautifully smooth horns. She is an easy keeper with a calm disposition. She is a product of a Top Caliber son and a Sittin Bull daughter. She is exposed to Rebel HR for a Spring 2025 calf.

**Total Horn:** 106.2500 on 12/03/2024 86.0000 on 12/03/2024 TTT: Right Base: 11.0000 on 04/20/2024 Left Base: 11.0000 on 04/20/2024 11.0000 on 03/21/2019 Base: Weight: 835.0000 on 10/06/2022

PACIFIC DAYCEE