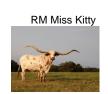

**Total Horn:** 106.2500 on 12/03/2024 86.0000 on 12/03/2024 TTT: Right Base: 11.0000 on 04/20/2024 Left Base: 11.0000 on 04/20/2024 11.0000 on 03/21/2019 Base: Weight: 835.0000 on 10/06/2022

PACIFIC DAYCEE