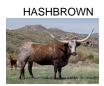

## PACIFIC DAYCEE

Date of Birth: 06/19/2016 **Registration 1:** CI309000

Breeder: Fairlea Longhorn Ranch, LLC Owner: Pat & Michelle Henggeler

Daycee is a feminine, roan cow with beautifully smooth horns. She is an easy keeper with a calm disposition. She is a product of a Top Caliber son and a Sittin Bull daughter. She is exposed to Rebel HR for a Spring 2025 calf.

**Total Horn:** 106.2500 on 12/03/2024 86.0000 on 12/03/2024 TTT: Right Base: 11.0000 on 04/20/2024 Left Base: 11.0000 on 04/20/2024 11.0000 on 03/21/2019 Base: Weight: 835.0000 on 10/06/2022

PACIFIC DAYCEE