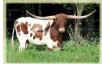

## **SR BLISSFUL ABANDON 8117**

Date of Birth: **Registration 1:** Sale Price: Breeder: **Owner:** 

11/18/2018 CI315942\* \$ Pace Cattle Company 3P Ranch

Courtesy of 3P Ranch

Bliss is a big bodied and very correct cow with great coloring and conformity bringing in genetics from PCC Runaway Gray and WF Dumpling, PCC Rim Rock, and JP Rio Grande. She's an excellent mother who breeds back fast and has given us two flashy calves. She's gentle and an easy keeper who loves coming in for treats.

**Total Horn:** TTT:

78.6250 on 01/05/2023 61.8750 on 01/05/2023

PCC Run Away Gray

SR BLISSFUL ABANDON 8117

WF DUMPLING

PCC FRONT RUNNER

PCC FLYING SPARKLES