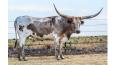

## **SR BLISSFUL ABANDON 8117**

Date of Birth: **Registration 1:** Sale Price: Breeder: **Owner:** 

11/18/2018 CI315942\* \$ Pace Cattle Company 3P Ranch

Courtesy of 3P Ranch

Bliss is a big bodied and very correct cow with great coloring and conformity bringing in genetics from PCC Runaway Gray and WF Dumpling, PCC Rim Rock, and JP Rio Grande. She's an excellent mother who breeds back fast and has given us two flashy calves. She's gentle and an easy keeper who loves coming in for treats.

**Total Horn:** TTT:

78.6250 on 01/05/2023 61.8750 on 01/05/2023

PCC Run Away Gray

SR BLISSFUL ABANDON 8117

WF DUMPLING

PCC FRONT RUNNER

PCC FLYING SPARKLES