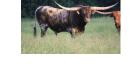

## **SR BLISSFUL ABANDON 8117**

Date of Birth: **Registration 1:** Sale Price: Breeder: **Owner:** 

11/18/2018 CI315942\* \$ Pace Cattle Company 3P Ranch

Courtesy of 3P Ranch

Bliss is a big bodied and very correct cow with great coloring and conformity bringing in genetics from PCC Runaway Gray and WF Dumpling, PCC Rim Rock, and JP Rio Grande. She's an excellent mother who breeds back fast and has given us two flashy calves. She's gentle and an easy keeper who loves coming in for treats.