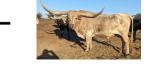

## **SR BLISSFUL ABANDON 8117**

Date of Birth: **Registration 1:** Sale Price: Breeder: **Owner:** 

11/18/2018 CI315942\* \$ Pace Cattle Company 3P Ranch

Courtesy of 3P Ranch

Bliss is a big bodied and very correct cow with great coloring and conformity bringing in genetics from PCC Runaway Gray and WF Dumpling, PCC Rim Rock, and JP Rio Grande. She's an excellent mother who breeds back fast and has given us two flashy calves. She's gentle and an easy keeper who loves coming in for treats.

**Total Horn:** TTT:

78.6250 on 01/05/2023 61.8750 on 01/05/2023

PCC Run Away Gray

SR BLISSFUL ABANDON 8117

WF DUMPLING

PCC FRONT RUNNER

PCC FLYING SPARKLES