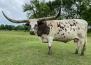

## **SR BLISSFUL ABANDON 8117**

Date of Birth: **Registration 1:** Sale Price: Breeder: **Owner:** 

11/18/2018 CI315942\* \$ Pace Cattle Company 3P Ranch

Courtesy of 3P Ranch

Bliss is a big bodied and very correct cow with great coloring and conformity bringing in genetics from PCC Runaway Gray and WF Dumpling, PCC Rim Rock, and JP Rio Grande. She's an excellent mother who breeds back fast and has given us two flashy calves. She's gentle and an easy keeper who loves coming in for treats.

**Total Horn:** TTT:

78.6250 on 01/05/2023 61.8750 on 01/05/2023

PCC Run Away Gray

SR BLISSFUL ABANDON 8117

WF DUMPLING

PCC FRONT RUNNER

PCC FLYING SPARKLES