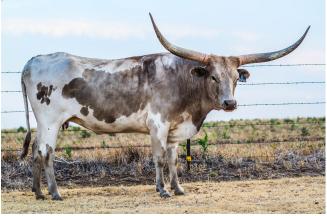

## **SR BLISSFUL ABANDON 8117**

Date of Birth: **Registration 1:** Sale Price: Breeder: **Owner:** 

11/18/2018 CI315942\* \$ Pace Cattle Company 3P Ranch

Courtesy of 3P Ranch

Bliss is a big bodied and very correct cow with great coloring and conformity bringing in genetics from PCC Runaway Gray and WF Dumpling, PCC Rim Rock, and JP Rio Grande. She's an excellent mother who breeds back fast and has given us two flashy calves. She's gentle and an easy keeper who loves coming in for treats.

**Total Horn:** TTT:

78.6250 on 01/05/2023 61.8750 on 01/05/2023

PCC Run Away Gray

SR BLISSFUL ABANDON 8117

WF DUMPLING

PCC FRONT RUNNER

PCC FLYING SPARKLES