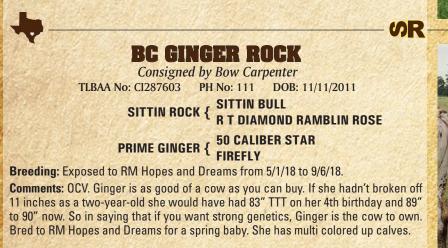

### BE SITTIN CHEROKEE

Consigned by Bow Carpenter PH No: 426 DOB: 4/2/2016 TLBAA No: CI311191

**COWBOY TUFF CHEX** CHEROKEE AKA TSA-LA-GI {

**EOT CHERRYPICKER'S LEWEZE** 

# SITTIN ROUND { SITTIN BULL ROUNDUP'S SLAM DUNK III

Breeding: Exposed to LAR Smoke 'N from 5/1/18 to 9/6/18.

Comments: If you're looking for a top notch heifer, then Sittin Cherokee is the heifer you want. She has it all. Check out her pedigree plus bred to the best bull I ever owned, LAR Smoke 'N.