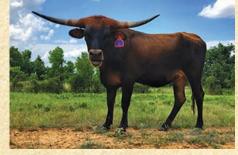

#### **SR 007'S SAHARA 689**

Consigned by Lynn Struthoff & Josie Becker TLBAA No: CI302714 PH No: 689 DOB: 2/24/2016

HUBBELLS RIO 007 { JP RIO GRANDE

**G&L WORKING WOMAN 3 CF 13** 

SR MADDEN'S KALAHARI 241 { SR MADDEN 552 SR HABANERO'S KAHLUA 003

Breeding: Exposed to SR Clout 466 from 1/4/18 to 10/1/18.

Comments: OCV. SR 007's Sahara 689 will be 31 months old by sale date. She is bred to our 1,865 lb. brindle junior herd sire SR Clout 466, who won first in his class TTT and Composite at the 2016 Horn Showcase and was a Superior Award winner. She is due for a fall calf. Shara has good conformation and a gentle disposition. She will be blood tested closer to sale date to ensure positive pregnancy and Neg BVD and Neg. Johnes.