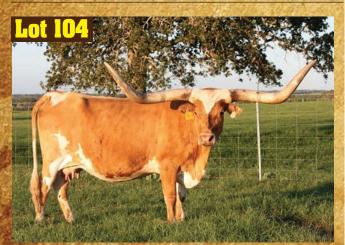

ywick (512) 565-0901 • Cindy Traywick (512) 517-2236 rtraywick@aol.com • www.eldoradoranchlonghorns.com **Round Mountain**, **TX** 

Lot 109 **RR Scarlett Dust** 

**RR Sweet Brindle Dust X Texana All In** DOB: 9/12/15



#### VYOMING QUEEN 62

Consigned by Joe & Pam Wissel TLBAA No: CI310461 PH No: 62 DOB: 1/14/2016

#### DARK MAGIC 17 { M ARROW HOUDINI AWESOME ROSE 720

#### WYOMING MAGIC 44 { MAGIC MAN 05 WYOMING MAIDEN 722

**Breeding:** Exposed to Rio Cowboy 477 from 10/1/17 to 1/10/18; M Arrow Houdini (89" TTT) 1/14/18 to 9/1/18.

**Comments:** Wyoming Queen 62 comes from a family of grulla colored cows. She has been exposed to Rio Cowboy 477 by Cowoby Chex, and M Arrow Houdini (89" TTT). She should produce grulla colored calves, the dominant color in her family genes.





Lot IOS



**EL DORADO'S 2 X AN IRON** Consigned by Randall & Cindy Traywick TLBAA No: BI95073 PH No: 64/4 DOB: 6/12/2014

DRAG IRON { WS JAMAKIZM SHINING VICTORY

2 X'S A WINNER { WINNING SKY 2 FAR 2 FAST

**Comments:** El Dorado's 2X An Iron is a Drag Iron son purchased from the Dickinson Cattle Company. We have lovingly nicknamed him "Doubletime" as he has sired many calves. He has a gentle disposition and awesome black-tipped horns. His black & white coloring with a red stripe down his back makes him stand out in the pasture. He has been an excellent herd sire. Millennium Futurity eligible.



#### **CR HOOKS QUEEN KIOWA**

Consigned by Kenneth J. & Valerie J. Webb TLBAA No: Cl288612 PH No: 60/3 DOB: 9/18/2013

HUBBELLS CAPTAIN HOOK { JP RIO GRANDE HUBBELLS MISS ANNIE

## K. C. KIOWA QUEEN { KI