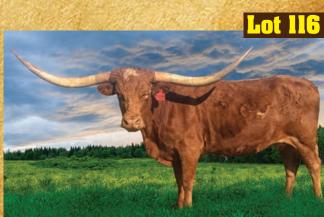

& white Farlap Chex son and out of a Rumble (Roundup x Deerfly) daughter. She measures over 70" TTT and over 80" TH. This pair will catch your eyes.





#### D)J (60)6D D)(66)5R

Consigned by Kenneth J. & Valerie J. Webb **TLBAA No: CI303379** PH No: 666 DOB: 4/10/2015

PCC SILVER BULLET { PPF GUN FLOWER

**BEERE'S WIND RIVER** BEERE'S SWEET THANG { **BELLE JUNE** 

Breeding: Exposed to WBAR Crankshaft from 6/15/18 to sale date.

Comments: OCV. Look at that coloring. A beautiful golden blonde brindle cow who has a remarkable pedigree with Cowboy Chex, Rio Grande, PCC Evader, PPF Gun Flower in it. She should have an incredible calf at side by sale date sired by WBAR Itsmisterchex2u, a Cowboy Chex son (80"+ TTT & 20" bases). Whew! Bred back to WBAR Crankshaft for a 3-in-1 package.











ØR



Consigned by Russell Freeman ITLA No: 262476 PH No: 169/0 DOB: 5/7/10

#### DRAG IRON { WS JAMAKIZM SHINING VICTORY

## SMOKEN LOOF { COAL SMOKE ZHILOOF

Breeding: Exposed to Winning Honor from 6/15 to sale date.

**Comments:** OCV. Want to add some black to your herd? Here is a big bodied Drag Iron daughter with some pretty twist to her horn. She is exposed to Winning Honor, the 4th longest horned bull in the breed, which has promise of being an amazing calf! Don't miss out on this black beauty!



#### **SR SHINNING GLORY 2248**

SR

Consigned by Lynn Struthoff & Josie Becker TLBAA No: C287347 PH No: 248 DOB: 11/9/2012

#### SR MADDEN 552 { BOOMERANG C P TX W SWEET TOOTH

SR GOERS SHIMMER 539 { DIXIE GOER SR SARAH 019

**Breeding:** Heifer calf a side born 6/4/18 by Hubbells Rio