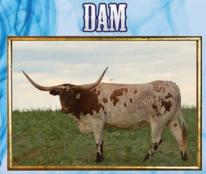

#### **SR 007'S SAHARA 689**

Consigned by Lynn Struthoff & Josie Becker TLBAA No: CI302714 PH No: 689 DOB: 2/24/2016

HUBBELLS RIO 007 { JP RIO GRANDE

**G&L WORKING WOMAN 3 CF 13** 

SR MADDEN'S KALAHARI 241 { SR MADDEN 552 SR HABANERO'S KAHLUA 003

Breeding: Exposed to SR Clout 466 from 1/4/18 to 10/1/18.

Comments: OCV. SR 007's Sahara 689 will be 31 months old by sale date. She is bred to our 1,865 lb. brindle junior herd sire SR Clout 466, who won first in his class TTT and Composite at the 2016 Horn Showcase and was a Superior Award winner. She is due for a fall calf. Shara has good conformation and a gentle disposition. She will be blood tested closer to sale date to ensure positive pregnancy and Neg BVD and Neg. Johnes.