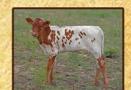

#### SR-Shinning-Glory-248 DOB: 11/9/12 SR Madden 552 X SR Goer's Shimmer 539 Exposed to Hubbells Rio 007

10 IAA

Bowie Texa 280

SR Habanero's Felena 029

74 3/8 " TTT

Shinning Glory's Heifer at Side DOB: 6/4/18 Sired by Hubbells Rio 007