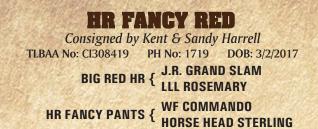

#### Breeding: Not exposed.

**Comments:** OCV. If color is what you want, Fancy Red is your calf. She is the daughter of Big Red HR (owned by Austin & Taylor Rohr), and WF Commando (82.5/107/17.5). Her pedigree includes HCR, Phenomenon, Monarch 103, Doherty 698, Gunman, JR Grand Slam, and LLL Rosemary (the dam of HR Slam's Rose). Take her home and breed her to the bull of your choice for an outstanding calf.