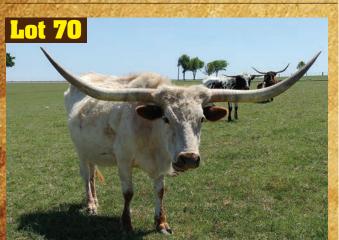

#### **SR 007'S SAHARA 689**

Consigned by Lynn Struthoff & Josie Becker TLBAA No: CI302714 PH No: 689 DOB: 2/24/2016

HUBBELLS RIO 007 { JP RIO GRANDE

**G&L WORKING WOMAN 3 CF 13** 

SR MADDEN'S KALAHARI 241 { SR MADDEN 552 SR HABANERO'S KAHLUA 003

Breeding: Exposed to SR Clout 466 from 1/4/18 to 10/1/18.

Comments: OCV. SR 007's Sahara 689 will be 31 months old by sale date. She is bred to our 1,865 lb. brindle junior herd sire SR Clout 466, who won first in his class TTT and Composite at the 2016 Horn Showcase and was a Superior Award winner. She is due for a fall calf. Shara has good conformation and a gentle disposition. She will be blood tested closer to sale date to ensure positive pregnancy and Neg BVD and Neg. Johnes.