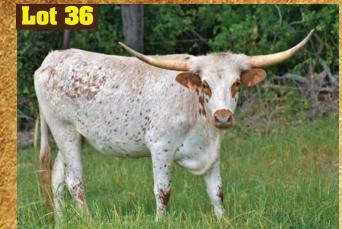

'S ROSE

C3 JANET { C3 HEADWAY C3 TILLY

Breeding: Exposed to Ben Johnson Chex from 5/24/18 to 9/6/18.

**Comments:** OCV. Reba has everything you want in a young heifer – body, horn and color. This Rebel HR daughter sells bred to Loomis' young Cowboy Tuff son, Ben Johnson Chex, for a spring 2019 calf. Her color makes her stand out in a crowd, and being bred to a brindle line-back will make for an outstanding calf.



Breeding: Not exposed.

**Comments:** OCV. Adorning Star SS is a beautiful heifer. She will be open and ready to breed to your bull or wait until she is two. If you want twist, this is the family line you want. Very nice calm heifer. Outstanding pedigree. Big fancy heifer. See her on our Hired Hand site. www.ssbackwardslonghorns.com

ADORING YS { CALIENTE KID LOVING











#### ₩?₹(F);\\D\Y\_(F);|>}(

Consigned by Austin & Taylor Rohr TLBAA No: CI304127 PH No: 65 DOB: 4/15/2016

#### **COWBOY CHEX COWBOY HOT T-BONE CHEX {** HCR HOT STUFF

# HCR LETHAL CANDY CANE { HUNTS COMMAND RESPECT HUNTS MISS LEATHALWEAPON

Breeding: Exposed to Big Red HR from 2/18 to 6/18.

Comments: This heifer has a lot of promise. Her mom is a double twist 82" cow owned by Hudson Longhorns. She is bred by our herd sire Big Red HR.









**DG GUNS & ROSES** 

Consigned by Barrett & Melanie Evans TLBAA No: CI300246 PH No: 86 DOB: 7/26/2016

> **DRAG IRON** LSL DRAG-GUN { **EUREKA**

# MS DIXIE ROSA PC 130 { PC DIXIE'S LEGEND PC LA ROSA

Breeding: Exposed to BEME Checkered Arrow from 3/6/18 to 9/5/18. Comments: OCV. A beautiful, gentle, black & white heifer with horns going in the