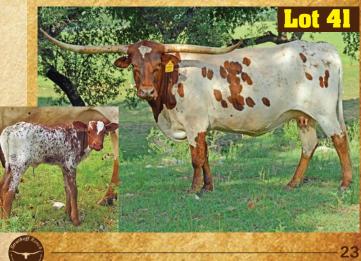

## Lot 20 GLR Monaco's Temptation

DOB: 3/8/16 • 50" TTT @ 24 mo. Monaco Chex x RJF Tempting Lady Five 80" TTT in pedigree Confirmed bred to Coronado

Lot 61