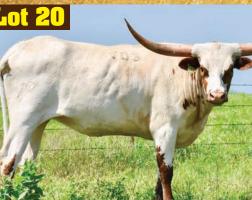

## Lot 20 GLR Monaco's Temptation

DOB: 3/8/16 • 50" TTT @ 24 mo. Monaco Chex x RJF Tempting Lady Five 80" TTT in pedigree Confirmed bred to Coronado

Lot 61

### GLR Coronado

72.5" TTT @ 28.0 mo. • Service Sire To All 3 Lots Six 80" TTT in pedigree including WS Jamakizm, Top Caliber and Texana Van Horne

Mark & Charlene Gilliland Winfield, Kansas gillilandranch@gmail.com (713) 303-9714