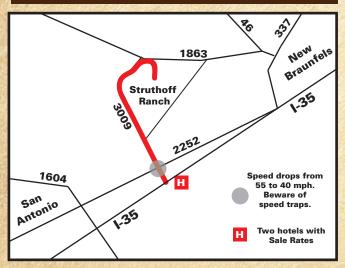

#### **Ranch Location:**

9660 FM 1863 • San Antonio, TX 78266

#### Hotels / Area Information

The Marriott and the Hampton Inn provided us to book a room for the sale at a discounted rate. (Both have been renovated 2 years ago) These two hotels are approximately 9 1/2 miles from our ranch. You can unhook your trailers at our place. I have provided a map to the two hotels that are right next to each other in Schertz, TX. Please be very cautious where the gray circle on 3009 crossing 2252 (Bracken) as the speed drops from 55 mph to 40 mph. There are always speed traps in that exact location. There are other hotels and B&B's in New Braunfels, TX going the other direction on 1863 to 46 about 12-14 miles away.