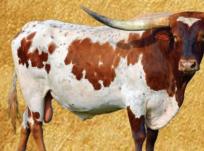

# **Herd Sires**

Hubbells Rio 007 JP Rio Grande X G&L Working Woman 3 CF 13 84 <sup>5</sup>/<sup>8</sup> " TTT