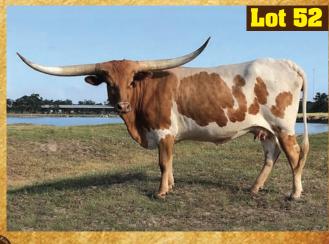

# Lot 52 X-CEPTIONAL STAR

Operation Star Strike X X-Cited About Stars DOB: 5/30/15 Bull calf at side sired by LAR Smoke'N Bred to Sam Chex 65" TTT • 79" TH • 13.25" Base on 6/14/18 Consigned to the Saturday Sale

**Comments:** OCV. X-Ceptional Star is just that – from her huge body, excellent udder and tremendous lateral horns. She is raising a nice, fat calf for her first one - top notch in the milking department and gentle disposition. She measures 65" TTT and updated measurements will be provided at the sale. She is exposed to Sam Chex, a bull I am using this year and expect wonderful things from. Check out his progeny and you will see why. You will be delighted with this cow in your herd.