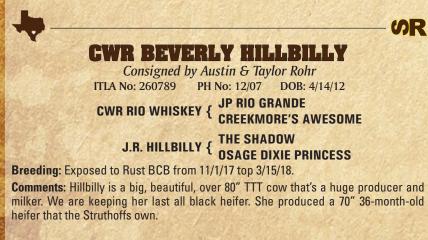

#### Marty & Donna Robeson Robeson Ranch 4436 CR 126 Gordon, TX 76453 robesonranch@gmail.com

robesonranch@gmail.com (254) 965-3070 Lot 27, 69, 107

Austin & Taylor Rohr

Rolling Horns Ranch 4520 S Broadway Tyler, TX 75703 rohraustin@yahoo.com (903) 617-6141

#### **CWR FANCY PANTS**

**Consigned by Randall & Cindy Traywick** TLBAA No: CI293176 PH No: 12/06 DOB: 4/11/2012

CWR RIO WHISKY { JP RIO GRANDE CREEKMORE'S AWSOME

DAY COACH { COACHWHIP DAY'S CIARA

Breeding: Exposed to El Dorado's 2X An Iron from 10/1/17 to 1/1/18.

Comments: Fancy Pants is one of our favorites. She is an awesome producer and is confirmed bred to El Dorado Ranch's 2X An Iron and should have a calf by her side at the sale. She has a gentle disposition with many productive years ahead of her. With a beautiful set of horns and feminine face, she will stand out in your pasture. Millennium Futurity eligible.