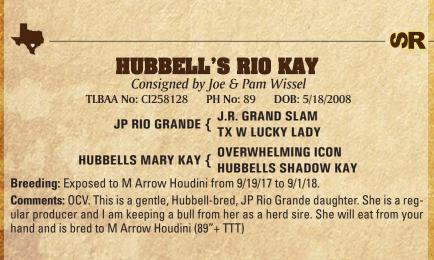

#### MOCHA QUEEN 54

Consigned by Joe & Pam Wissel TLBAA No: Cl294131 PH No: 54 DOB: 5/2/2015

#### M ARROW HOUDINI { DH RED RANGER BAYOU EMPRESS

#### WYOMING MAIDEN 722 { WYOMING WARPAINT RUTLEDGE'S MADIEN

Breeding: Exposed to Rio Cowboy from 9/19/17 to 9/1/18.

**Comments:** OCV. Mocha Queen is a beautiful tri-colored cow out of a grulla colored mama. She has produced a grulla colored heifer which we are keeping. She is bred to Rio Cowboy, a Cowboy Catchit Chex son.