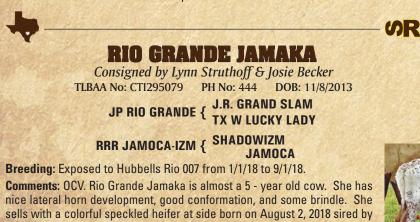

**Rio Grande Jamaka** DOB: 11/8/13 JP Rio Grande X RRR Jamoca-izm Exposed to Hubbells Rio 007

Rio Grande's Heifer at Side DOB: 8/2/18 Sired by Hubbells Rio 007