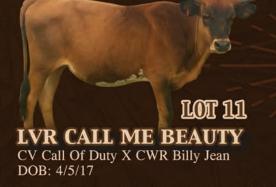

### LVR CALL ME BEAUTY

Consigned by David & Linda Mills ITLA No: 276283 PH No: 1755 DOB: 4/5/17

CV CALL OF DUTY { CV COWBOY CASANOVA FL RIO MAXINE

CWR BILLY JEAN { SITTIN BULL J.R. HILLBILLY

**Breeding:** Exposed to Concealed Weapon from July 3rd to sale date. **Comments:** OCV. Gorgeous Call of Duty heifer with tons of potential. Nice horn, great breeding and beautiful coloring. A great addition to any program.