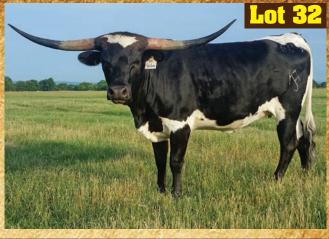

HR SLAM'S ROSE

C3 JANET { C3 HEADWAY C3 TILLY

Breeding: Exposed to Ben Johnson Chex from 5/24/18 to 9/6/18.

**Comments:** OCV. Reba has everything you want in a young heifer – body, horn and color. This Rebel HR daughter sells bred to Loomis' young Cowboy Tuff son, Ben Johnson Chex, for a spring 2019 calf. Her color makes her stand out in a crowd, and being bred to a brindle line-back will make for an outstanding calf.



Breeding: Not exposed.

**Comments:** OCV. Adorning Star SS is a beautiful heifer. She will be open and ready to breed to your bull or wait until she is two. If you want twist, this is the family line you want. Very nice calm heifer. Outstanding pedigree. Big fancy heifer. See her on our Hired Hand site. www.ssbackwardslonghorns.com

ADORING YS { CALIENTE KID LOVING











#### ₩?₹(F);\\D\Y\_(F);|>}(

Consigned by Austin & Taylor Rohr TLBAA No: CI304127 PH No: 65 DOB: 4/15/2016

#### **COWBOY CHEX COWBOY HOT T-BONE CHEX {** HCR HOT STUFF

# HCR LETHAL CANDY CANE { HUNTS COMMAND RESPECT HUNTS MISS LEATHALWEAPON

Breeding: Exposed to Big Red HR from 2/18 to 6/18.

Comments: This heifer has a lot of promise. Her mom is a double twist 82" cow owned by Hudson Longhorns. She is bred by our herd sire Big Red HR.









**DG GUNS & ROSES** 

Consigned by Barrett & Melanie Evans TLBAA No: CI300246 PH No: 86 DOB: 7/26/2016

> **DRAG IRON** LSL DRAG-GUN { **EUREKA**

# MS DIXIE ROSA PC 130 { PC DIXIE'S LEGEND PC LA ROSA

Breeding: Exposed to BEME Checkered Arrow from 3/6/18 to 9/5/18. Comments: OCV. A beautiful, gentle, black & white heifer with horns going