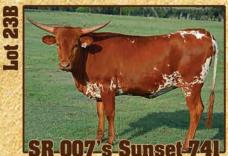

Setting Sun. Sunset is a long, large framed heifer with a deep red coat and gentle

ØR