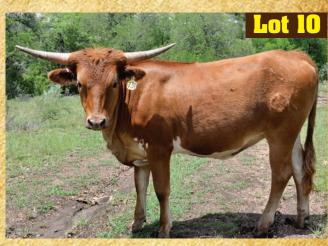

#### VIRGI BCB { BANDERA CHEX DELLA VIRGINIA BCB

Breeding: Exposed to Texas Heat BCB from 6/1/18 to sale date.

**Comments:** OCV. Sweet Tea is a 2-year-old solid black heifer out of Hoot SRC, a black & white bull out of CV Cowboy Casanova and our black & white show winner, triple twist Stockanna. Her dam, Virgi BCB, is a brindle, twisty horn daughter of Bandera Chex. Sweet Tea's black horns are starting to twist now. She has been exposed to Texas Heat BCB, our Fifty-Fifty son. If you want black & twisty – this one's for you!