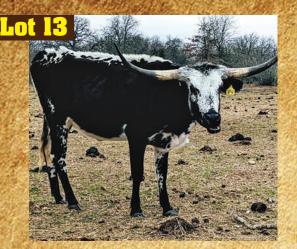

J.R. HILLBILLY

**Breeding:** Exposed to Concealed Weapon from July 3rd to sale date. **Comments:** OCV. Gorgeous Call of Duty heifer with tons of potential. Nice horn, great breeding and beautiful coloring. A great addition to any program.



#### VIRGI BCB { BANDERA CHEX DELLA VIRGINIA BCB

Breeding: Exposed to Texas Heat BCB from 6/1/18 to sale date.

**Comments:** OCV. Sweet Tea is a 2-year-old solid black heifer out of Hoot SRC, a black & white bull out of CV Cowboy Casanova and our black & white show winner, triple twist Stockanna. Her dam, Virgi BCB, is a brindle, twisty horn daughter of Bandera Chex. Sweet Tea's black horns are starting to twist now. She has been exposed to Texas Heat BCB, our Fifty-Fifty son. If you want black & twisty – this one's for you!









()R

**の**R



#### MOCHA QUEEN 54

Consigned by Joe & Pam Wissel TLBAA No: Cl294131 PH No: 54 DOB: 5/2/2015

#### M ARROW HOUDINI { DH RED RANGER BAYOU EMPRESS

#### WYOMING MAIDEN 722 { WYOMING WARPAINT RUTLEDGE'S MADIEN

Breeding: Exposed to Rio Cowboy from 9/19/17 to 9/1/18.

**Comments:** OCV. Mocha Queen is a beautiful tri-colored cow out of a grulla colored mama. She has produced a grulla colored heifer which we are keeping. She is bred to Rio Cowboy, a Cowboy Catchit Chex son.



#### PCL RUSTY ROSE

Consigned by Michael & Patricia Mills TLBAA No: CI303087 PH No: 602 DOB: 3/7/2016

> SWEET IRON { DRAG IRON SWEET JUBILEE A

#### JTW TIN CAN JUDY 47 { SDR HURRICANE GT WHAT'S COOKIN

Breeding: Exposed to RJF Liquidity from 5/2/18 to sale date.

**Comments:** PCL Rusty Rose is a flashy tri-colored