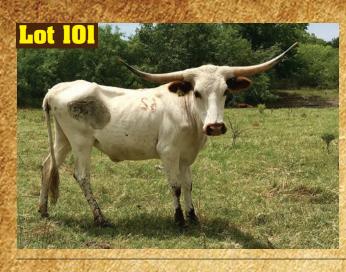

peror on the bottom. She had a CV Cowboy Casanova heifer that we are keeping for replacement. She is exposed to GLR Coronado (Archer Texa x Mint Julep) for a fall 2018 calf. Current measurements and pregnancy status to be given at sale time. Go to www.gillilandranch.com for more information.

# **El Dorado's Head Honcho**

**Ready To Work For You** 



#### El Dorado's 2 X An Iron Service Sire to Drag Iron X 2 X's A Winner DOB: 1/12/14

Lots 88A & 109

## **HIS LEGACY HAS ONLY BEGUN...**



**Iron Ruby Jewel** 



**Sweet Iron Wind** 



**Iron Lightning** 





Randall Traywick (512) 565-0901 • Cindy Traywick (512) 517-2236 rtraywick@aol.com • www.eldoradoranchlonghorns.com **Round Mountain**, **TX** 

Lot 109 **RR Scarlett Dust** 

**RR Sweet Brindle Dust X Texana All In** DOB: 9/12/15



#### VYOMING QUEEN 62

Consigned by Joe & Pam Wissel TLBAA No: CI310461 PH No: 62 DOB: 1/14/2016

#### DARK MAGIC 17 { M ARROW HOUDINI AWESOME ROSE 720

#### WYOMING MAGIC 44 { MAGIC MAN 05 WYOMING MAIDEN 722

**Breeding:** Exposed to Rio Cowboy 477 from 10/1/17 to 1/10/18; M Arrow Houdini (89" TTT) 1/14/18 to 9/1/18.

**Comments:** Wyoming Queen 62 comes from a family of grulla colored cows. She has been exposed to Rio Cowboy 477 by Cowoby Chex, and M Arrow Houdini (89" TTT). She should produce grulla colored calves, the dominant color in her family genes.





Lot IOS



**EL DORADO'S 2 X AN IRON** Consigned by Randall & Cindy Traywick TLBAA No: BI95073 PH No: 64/4 DOB: 6/12/2014

DRAG IRON { WS JAMAKIZM SHINING VICTORY

2 X'S A WINNER { WINNING SKY 2 FAR 2 FAST

**Comments:** El Dorad