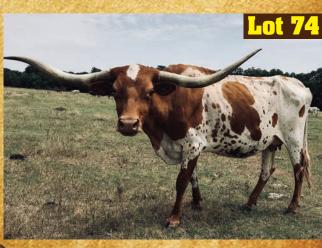

oint son, Point Taken, winner of two bronzes at the 2017 Horn Showcase. She also has a genetic list you'll love - MC Super Rex, Reflec Bar, Cowboy Chex, Super Bowl. Put her to work for you! 68.125" TTT on 5/8/18.

#### JTW 1/2 KAY 53 Consigned by W. Kyle & Greta Drennan

**TLBAA No: CI284328** PH No: 53 DOB: 3/13/2012

SAM CHEX 708 { JOAQUIN BL SADIE

PPF MISS MARDI GRAS { FAMILY JEWELS **PPF GUN MAKER** 

Breeding: Exposed to Bar H Rhinestone Cowboy from 7/8/18 to sale date.

Comments: OCV. Pretty, feminine daughter of Sam Chex 708 (82"). She goes back to the great Tari Graves FM49, BL Reata Tari, as well as 105" total horn Gunman's Fancy Ava. We are keeping her heifer calf as replacement. She has been exposed to Bar R Rhinestone Cowboy up to the sale date for a possible 2-in-1.











35



#### H (H, W(D) R (4 K, 2 J H) K K M / A HA

Consigned by Boyd & Pam Krcha TLBAA No: CI292260 PH No: 7 DOB: 3/28/2014

> **FEISTY LEE JR GENE LEE {** LLL GUN SMOKE'S TIZZY

#### **CRISP RESPECT** WORKIN IT { WORKING LADY

Breeding: Not exposed.

Comments: OCV. This is a wonderful, big bodied cow. Pedigree includes Hunts Command Respect, Crisp and Working Woman. We are keeping last year's heifer. Bred to Aussie Cowboy and due to calve in July. Measurements available at sale. Not exposed.



#### **JTW SUGAR COOKIE 28**

Consigned by J.T. Wehring TLBAA No: C280504 PH No: 28 DOB: 1/31/2012

BILLY LEE 727 { ZD KELLY

**FINALE FEISTY LEIGH CF2** 

## CLCC SUGAR SMACK { CCC HARDBODY BY RANGER SMACK OVER

Breeding: Exposed to JTW Rural Warning from 6/27 to sale date. Comments: OCV. That's