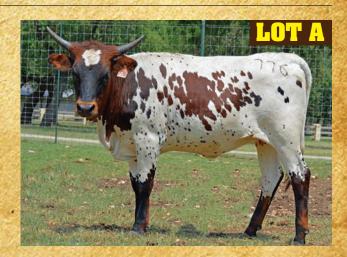

#### **SR CHEX'S ROCK CHIP**

Donated by Lynn Struthoff & Josie Becker TLBAA No: CI312179 PH No: 776 DOB: 7/19/2017

WBAR LITTLE MISTER CHEX { WBAR ITSMISTERCHEX2U ALLENS 310

PCC ROCK CHIP { PCC RIM ROCK RR RANCH CHICK

#### Breeding: Not exposed.

Comments: OCV. Struhoff Ranch is offering SR Chex's Rock Chip 776 as a donation lot to help raise funds for the TLBT Bright Futures Scholarship Program. SR Chex's Rock Chip is approximately 14 months old. She is a colorful young heifer sired by WBAR Little Mister Chex and PCC Rock Chip.

Hubbells Rio 007. She will be blood tested closer to sale date to ensure she is Neg BVD and Neg Johnes.