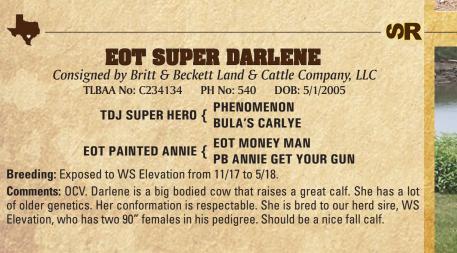

Consigned by Britt & Beckett Land & Cattle Company, LLC TLBAA No: C266425 PH No: 929 DOB: 5/14/2009

**の**R

SR

**NR** 

TDJ SUPER HERO { PHENOMENON **BULA'S CARLYE** 

## EOT OUTBACK DOLLY { BOOMERANG C P DOLLY

Breeding: Exposed to WS Elevation from 11/17 to 5/18.

Comments: Dolly is a big bodied cow who comes from the Bowman ranch. With Phenomenon on top and Boomerang on bottom. Great old school genetics. She is bred to our herd sire, WS Elevation, which has a couple of 90" females in his pedigree. Should be a really nice fall calf.