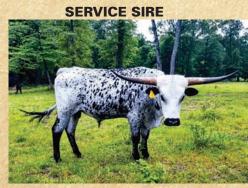

ith a GLR Coronado bull calf at side and is exposed back to him. Current measurements and updated pregnancy status to be given at sale time. Go to www.gillilandranch.com for additional information.



Breeding: Exposed to MRL Blue Thunder to sale date.

Comments: OCV. Look at the beautiful brindle colors on this fancy young gal. A granddaughter of Hunts Command Respect and Farlap Chex, and daughter of Safari BL Chex, gives her plenty of pedigree and color to throw to her progeny. Her last loud and proud calf was out of MRL Blue Thunder, 2017 LWC Fu-

turity Class Champion, and she has been exposed back to him for another round. Exposed from 5/7/18 to 9/6/18. Palpation update prior to sale. Look for more information on Respected Safari Chex and MRL Blue Thunder at Beanscreeklonghorns.com.



**MRL BLUE THUNDER** 









#### **3S GATOR**

Consigned by Donnie & Marilynn Taylor TLBAA No: CI292401 PH No: 43 DOB: 5/28/2014

#### RM HIGH HOPES { JP RIO GRANDE SHADOW JUBILEE

#### 3S AWESOME TOUCH { TOUCHDOWN OF RM GF AWESOME YATES

**Breeding:** Exposed to Bullnanza from 12/20/17 to 6/15/18; Texas Heat BCB 7/25/18 to sale date.

**Comments:** OCV. Gator is an awesome, young, Parker brown cow. Her tremendous pedigree includes JP Rio Grande, JR Grand Slam, Shadow Jubilee, The Shadow, Touchdown of RM and Super Bowl. She is exposed to Bullnanza (Rio Grande Chex x PPF Trilogy) and then to our Fifty-Fifty son. Keep your hand up for the super deal!

**ECR AMERICAN SIREN** Consigned by El Coyote Ranch TLBAA No: CI305903 PH No: 665 DOB: 9/1/2016







JULIO VIXEN ECR { DON JULIO DELTA