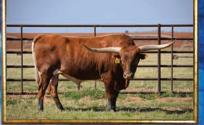

# **Herd Sires**

Hubbells Rio 007 JP Rio Grande X G&L Working Woman 3 CF 13 84 <sup>5</sup>/<sup>8</sup> " TTT