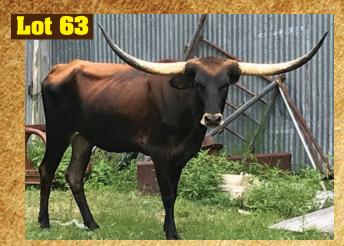

side and is exposed back to him. Current measurements and updated pregnancy status to be given at sale time. Go to www.gillilandranch.com for additional information.



Breeding: Exposed to MRL Blue Thunder to sale date.

Comments: OCV. Look at the beautiful brindle colors on this fancy young gal. A granddaughter of Hunts Command Respect and Farlap Chex, and daughter of Safari BL Chex, gives her plenty of pedigree and color to throw to her progeny. Her last loud and proud calf was out of MRL Blue Thunder, 2017 LWC Fu-

turity Class Champion, and she has been exposed back to him for another round. Exposed from 5/7/18 to 9/6/18. Palpation update prior to sale. Look for more information on Respected Safari Chex and MRL Blue Thunder at Beanscreeklonghorns.com.



**MRL BLUE THUNDER** 









#### **3S GATOR**

Consigned by Donnie & Marilynn Taylor TLBAA No: CI292401 PH No: 43 DOB: 5/28/2014

#### RM HIGH HOPES { JP RIO GRANDE SHADOW JUBILEE

#### 3S AWESOME TOUCH { TOUCHDOWN OF RM GF AWESOME YATES

**Breeding:** Exposed to Bullnanza from 12/20/17 to 6/15/18; Texas Heat BCB 7/25/18 to sale date.

**Comments:** OCV. Gator is an awesome, young, Parker brown cow. Her tremendous pedigree includes JP Rio Grande, JR Grand Slam, Shadow Jubilee, The Shadow, Touchdown of RM and Super Bowl. She is exposed to Bullnanza (Rio Grande Chex x PPF Trilogy) and then to our Fifty-Fifty son. Keep your hand up for the super deal!

**ECR AMERICAN SIREN** Consigned by El Coyote Ranch TLBAA No: CI305903 PH No: 665 DOB: 9/1/2016







JULIO VIXEN ECR { DON JULIO DELTA VIXEN HUNTS COMMAND E

# ECR RA