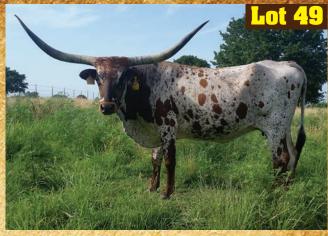

ought this cow from Ben Gravett when she was just a heifer at the Legacy Sale. Pretty color, nice horns in the mid-70's TTT that sweep back. We kept her last heifer, which was a beautiful brindle. She is exposed back to 2 HSC Champion bulls - Call of Duty and Heart Breaker - both over 80" TTT and 100" TH.



**Comments:** OCV. X-Ceptional Star is just that – from her huge body, excellent udder and tremendous lateral horns. She is raising a nice, fat calf for her first one - top notch in the milking department and gentle disposition. She measures 65" TTT and updated measurements will be provided at the sale. She is exposed to Sam Chex, a bull I am using this year and expect wonderful things from. Check out his progeny and you will see why. You will be delighted with this cow in your herd.











#### AWESOME TROPHY

Consigned by Bob Dube

TLBAA No: CI304943 PH No: 65 DOB: 9/20/2015

COWBOY TROPHY { COWBOY CHEX TROPHY'S FIRST LADY

#### AWESOME REVA { DH RED RANGER AWESOME AMBER

Breeding: Exposed to Cowboy Chrome from 12/15/17 to sale date.

**Comments:** OCV. This is one of my top 2015 heifers sired by Cowboy Trophy, who was well over 70" at 3 years of age when I lost him in lightning storm. She is an eye catcher that I am sure will be a great cow. She sells bred for a fall calf. Will have update on horn measurements at sale.



Consigned by Nancy Ince TLBAA No: CI293143 PH No: 9/4 DOB: 11/14/2014

JP RIO GRANDE

HUBBELLS CAPTAIN HOOK { HUBBELLS MISS ANNIE

BL ROBERTA SAGE { ROBERT W CHEX BL SAGE HEN 641

**Breeding:** Exposed to Mutual Fund from 1/15/18 to 5/1/18. Bloo