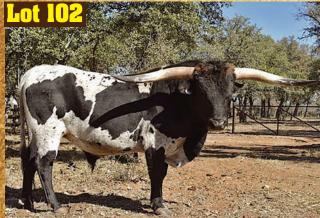

Randall Traywick (512) 565-0901 • Cindy Traywick (512) 517-2236 rtraywick@aol.com • www.eldoradoranchlonghorns.com **Round Mountain**, **TX** 

Lot 109 **RR Scarlett Dust** 

**RR Sweet Brindle Dust X Texana All In** DOB: 9/12/15



#### VYOMING QUEEN 62

Consigned by Joe & Pam Wissel TLBAA No: CI310461 PH No: 62 DOB: 1/14/2016

#### DARK MAGIC 17 { M ARROW HOUDINI AWESOME ROSE 720

#### WYOMING MAGIC 44 { MAGIC MAN 05 WYOMING MAIDEN 722

**Breeding:** Exposed to Rio Cowboy 477 from 10/1/17 to 1/10/18; M Arrow Houdini (89" TTT) 1/14/18 to 9/1/18.

**Comments:** Wyoming Queen 62 comes from a family of grulla colored cows. She has been exposed to Rio Cowboy 477 by Cowoby Chex, and M Arrow Houdini (89" TTT). She should produce grulla colored calves, the dominant color in her family genes.





Lot IOS



**EL DORADO'S 2 X AN IRON** Consigned by Randall & Cindy Traywick TLBAA No: BI95073 PH No: 64/4 DOB: 6/12/2014

DRAG IRON { WS JAMAKIZM SHINING VICTORY

2 X'S A WINNER { WINNING SKY 2 FAR 2 FAST

**Comments:** El Dorado's 2X An Iron is a Drag Iron son purchased from the Dickinson Cattle Company. We have lovingly nicknamed him "Doubletime" as he has sired many calves. He has a gentle disposition and awesome black-tipped horns. His black & white coloring with a red stripe down his back makes him stand out in the pasture. He has been an excellent herd sire. Millennium Futurity eligible.



#### **CR HOOKS QUEEN KIOWA**

Consigned by Kenneth J. & Valerie J. Webb TLBAA No: Cl288612 PH No: 60/3 DOB: 9/18/2013

HUBBELLS CAPTAIN HOOK { JP RIO GRANDE HUBBELLS MISS ANNIE

## K. C. KIOWA