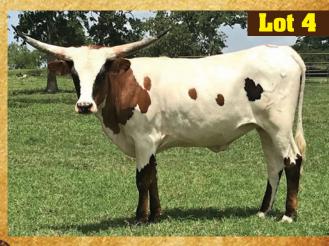

# Lot 4

WF Friday's Check X Katilac Star DOB: 12/06/16 Bred to Lucchese Star 41" TTT on 6/21/18 Consigned to the Friday Heffer Sale

## LUCCHESE STAR

Cowboy Tuff Chex X Kinetic Motion of Stars This bull is out of the longest tip to tip horned bull and the longest tip to tip horned cow in the Texas Longhorn industry!