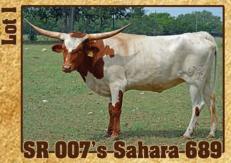

#### **SR 007'S SAHARA 689**

Consigned by Lynn Struthoff & Josie Becker TLBAA No: CI302714 PH No: 689 DOB: 2/24/2016

HUBBELLS RIO 007 { JP RIO GRANDE

**G&L WORKING WOMAN 3 CF 13** 

SR MADDEN'S KALAHARI 241 { SR MADDEN 552 SR HABANERO'S KAHLUA 003

Breeding: Exposed to SR Clout 466 from 1/4/18 to 10/1/18.

Comments: OCV. SR 007's Sahara 689 will be 31 months old by sale date. She is bred to our 1,865 lb. brindle junior herd sire SR Clout 466, who won first in his class TTT and Composite at the 2016 Horn Showcase and was a Superior Award winner. She is due for a fall calf. Shara has good conformation and a gentle disposition. She will be blood tested closer to sale date to ensure positive pregnancy and Neg BVD and Neg. Johnes.