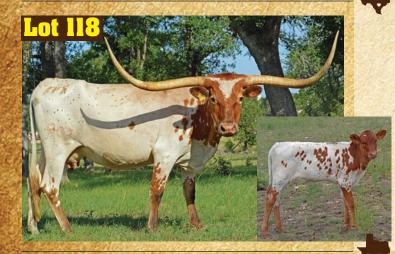

#### SR 007'S AVA 710

Consigned by Lynn Struthoff & Josie Becker TLBAA No: CI312114 PH No: 710 DOB: 2/11/2017

HUBBELLS RIO 007 { JP RIO GRANDE **G&L WORKING WOMAN 3 CF 13** 

SR BOWIE'S AVA 449 { BOWIE TEXA 280 WS OVERCAST

#### Breeding: Not exposed.

Comments: OCV. SR 007's Ava 710 will be 19 months old by sale date. She sells unexposed. She is sired by our 84 5/8" TTT senior herd sire, Rio 007, and SR Bowie's Ava 449. Ava is a colorful, large framed heifer with a gentle disposition.