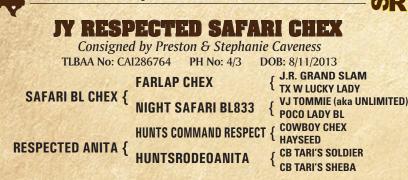

# LOT 62 JY Respected Safari Chex

Safari BL Chex X Respected Anita DOB: 8/11/13

SAFARI BL CHEX

ł

JY RESPECTED SAFARI CHEX

RESPECTED ANITA

BEANS CREEK LONGHORNS

| FARLAP CHEX              | { |
|--------------------------|---|
| NIGHT SAFARI BL833       | { |
| HUNTS COMMAND<br>RESPECT | { |
| HUNTSBODFOANITA          | { |

MONARCH 103 DARK STAR B R3 BL NIGHT CHEX SAFARI B 1677 HUNTS EMPEROR MISS RODEO AMERICA WM RODEO DOLL FACE

J.R. Flash X LSL Razzmataz DOB: 12/16/15

Preston Caveness caveman1376@gmail.com • (903) 721-0840