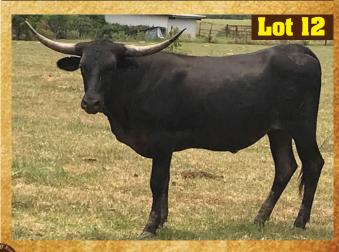

N { SITTIN BULL J.R. HILLBILLY

**Breeding:** Exposed to Concealed Weapon from July 3rd to sale date. **Comments:** OCV. Gorgeous Call of Duty heifer with tons of potential. Nice horn, great breeding and beautiful coloring. A great addition to any program.



#### VIRGI BCB { BANDERA CHEX DELLA VIRGINIA BCB

Breeding: Exposed to Texas Heat BCB from 6/1/18 to sale date.

**Comments:** OCV. Sweet Tea is a 2-year-old solid black heifer out of Hoot SRC, a black & white bull out of CV Cowboy Casanova and our black & white show winner, triple twist Stockanna. Her dam, Virgi BCB, is a brindle, twisty horn daughter of Bandera Chex. Sweet Tea's black horns are starting to twist now. She has been exposed to Texas Heat BCB, our Fifty-Fifty son. If you want black & twisty – this one's for you!









()R

**の**R



#### MOCHA QUEEN 54

Consigned by Joe & Pam Wissel TLBAA No: Cl294131 PH No: 54 DOB: 5/2/2015

#### M ARROW HOUDINI { DH RED RANGER BAYOU EMPRESS

#### WYOMING MAIDEN 722 { WYOMING WARPAINT RUTLEDGE'S MADIEN

Breeding: Exposed to Rio Cowboy from 9/19/17 to 9/1/18.

**Comments:** OCV. Mocha Queen is a beautiful tri-colored cow out of a grulla colored mama. She has produced a grulla colored heifer which we are keeping. She is bred to Rio Cowboy, a Cowboy Catchit Chex son.



#### PCL RUSTY ROSE

Consigned by Michael & Patricia Mills TLBAA No: CI303087 PH No: 602 DOB: 3/7/2016

> SWEET IRON { DRAG IRON SWEET JUBILEE A

#### JTW TIN CAN JUDY 47 { SDR HURRICANE GT WHAT'S COOKIN

Breeding: Exposed to RJF Liquidity from 5/2/18 to sale date.

**Comments:** PCL Rusty Rose is a flas