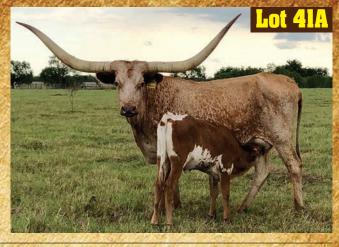

alf. A knockout 3-in-1 offering.



GT HALF MOON { TEJAS STAR GT CRESCENT MOON

Breeding: Bull calf at side born 6/5/18 by JH Slickwood. Exposed to JTW Big Country from 6/27/18 to sale date.

Comments: OCV. Obviously amazing cow - Traffic-stopper in your pasture. Young cow with tremendous horn and lots of room/time to grow! Sired by Monopoly (full brother to the famous Cowboy Casanova). Great mother w/beautiful, perfect udder. Laid back personality, super easy keeper. A real sweetheart.



mama who is the same way. Incidentally, her mama has 82 1/2" TTT, and her sire has 85 1/2" TTT. The family is typically slow growing, so she should really come on soon. Right now she has 65" as an early 3-year-old. We are keeping her 2012 heifer by AF Gunslinger (88") and she is bred back the same way.











#### **SOMBRAH'S JEWEL**

Consigned by John & Christy Randolph TLBAA No: CI242073 PH No: 63 DOB: 1/18/2006

## LP SOMBRAH { THE SHADOW LP TURBO'S LENA

DAY'S BEADS { FLINT ROCK ROBERTS CONFETTI

Breeding: Bull calf at side born 3/20/18 by Black Kettle 81. Exposed to Pearl Snap BCB from 3/21/18 to sale date.

Comments: OCV. Jewel is a solid & consistent breeder. She has raised several futurity winners for us. She has over 72" of Texas handlebar shaped horns. Jewel has been one of our foundation cows and raised Slammin' Shadow, a herd sire that we used for his size & horn growth (He had 68" TTT as a two-year-old). Jewel is a big cow and she sells as a 3-in-1 package. Millennium Futurity eligible.

**NR** 





#### **KID SISTER BCB** Consigned by Mikeal Beck

TLBAA No: C277702 PH N