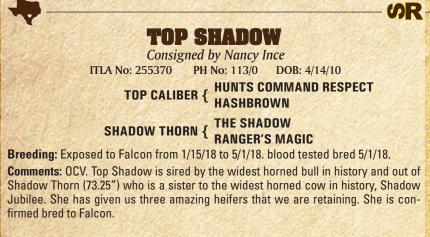

#### **Nancy Ince**

IM Rockin I 30 FM 3351 Bergheim, TX 78004 nancy@rockinilonghorns.com (210) 219-4681 Lot 54, 80,106, 114

Consigned by Nancy Ince TLBAA No: CI293143 PH No: 9/4 DOB: 11/14/2014

JP RIO GRANDE

HUBBELLS CAPTAIN HOOK { HUBBELLS MISS ANNIE

BL ROBERTA SAGE { ROBERT W CHEX BL SAGE HEN 641

**Breeding:** Exposed to Mutual Fund from 1/15/18 to 5/1/18. Blood tested bred 5/1/18.

**Comments:** Beautiful young cow that is going to twist out very nicely. We used her sire for several seasons who was a son of JP Rio Grande and going back to a full brother to Overlyn. On the dam side it is straight Butler and has BL Sage Hen, the largest straight Butler cow in the breed. We have her exposed to HL Mutual Fund, a WS Jamakizm son x the longest triple twist cow in the breed, Horseshoe J Journey.