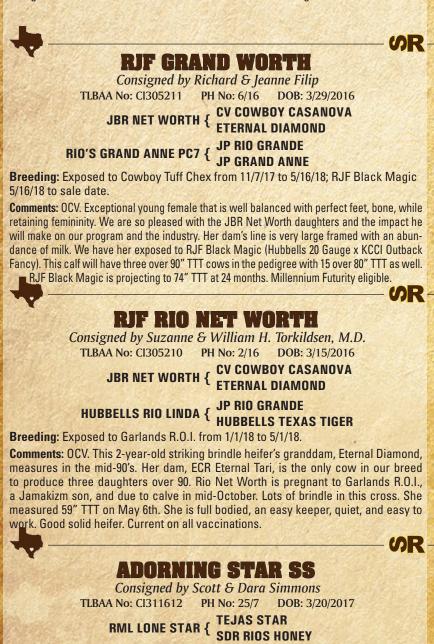

#### **SR 007'S SAHARA 689**

Consigned by Lynn Struthoff & Josie Becker TLBAA No: CI302714 PH No: 689 DOB: 2/24/2016

HUBBELLS RIO 007 { JP RIO GRANDE

**G&L WORKING WOMAN 3 CF 13** 

SR MADDEN'S KALAHARI 241 { SR MADDEN 552 SR HABANERO'S KAHLUA 003

Breeding: Exposed to SR Clout 466 from 1/4/18 to 10/1/18.

Comments: OCV. SR 007's Sahara 689 will be 31 months old by sale date. She is bred to our 1,865 lb. brindle junior herd sire SR Clout 466, who won first in his class TTT and Composite at the 2016 Horn Showcase and was a Superior Award winner. She is due for a fall calf. Shara has good conformation and a gentle disposition. She will be blood tested closer to sale date to ensure positive pregnancy and Neg BVD and Neg. Johnes.

#### Breeding: Not exposed.

Comments: Check out that lateral horn growth on this stylish and balanced heifer. Another Longmire heifer that will move your herd to the next level. Do your homework and study her genetics. Don't miss this girl.

Breeding: Not exposed.

**Comments:** OCV. Adorning Star SS is a beautiful heifer. She will be open and ready to breed to your bull or wait until she is two. If you want twist, this is the family line you want. Very nice calm heifer. Outstanding pedigree. Big fancy heifer. See her on our Hired Hand site. www.ssbackwardslonghorns.com

ADORING YS { CALIENTE KID LOVING