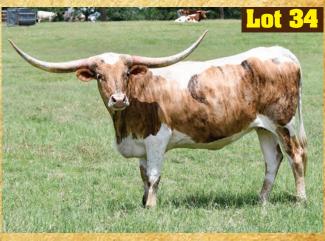

SLAM'S ROSE

C3 JANET { C3 HEADWAY C3 TILLY

Breeding: Exposed to Ben Johnson Chex from 5/24/18 to 9/6/18.

**Comments:** OCV. Reba has everything you want in a young heifer – body, horn and color. This Rebel HR daughter sells bred to Loomis' young Cowboy Tuff son, Ben Johnson Chex, for a spring 2019 calf. Her color makes her stand out in a crowd, and being bred to a brindle line-back will make for an outstanding calf.



Breeding: Not exposed.

**Comments:** OCV. Adorning Star SS is a beautiful heifer. She will be open and ready to breed to your bull or wait until she is two. If you want twist, this is the family line you want. Very nice calm heifer. Outstanding pedigree. Big fancy heifer. See her on our Hired Hand site. www.ssbackwardslonghorns.com

ADORING YS { CALIENTE KID LOVING











#### ₩?₹(F);\\D\Y\_(F);|>}(

Consigned by Austin & Taylor Rohr TLBAA No: CI304127 PH No: 65 DOB: 4/15/2016

#### **COWBOY CHEX COWBOY HOT T-BONE CHEX {** HCR HOT STUFF

# HCR LETHAL CANDY CANE { HUNTS COMMAND RESPECT HUNTS MISS LEATHALWEAPON

Breeding: Exposed to Big Red HR from 2/18 to 6/18.

Comments: This heifer has a lot of promise. Her mom is a double twist 82" cow owned by Hudson Longhorns. She is bred by our herd sire Big Red HR.









**DG GUNS & ROSES** 

Consigned by Barrett & Melanie Evans TLBAA No: CI300246 PH No: 86 DOB: 7/26/2016

> **DRAG IRON** LSL DRAG-GUN { **EUREKA**

# MS DIXIE ROSA PC 130 { PC DIXIE'S LEGEND PC LA ROSA

Breeding: Exposed to BEME Checkered Arrow from 3/6/18 to 9/5/18. Comments: OCV. A beautiful, gentle, black & white heifer with horns going in