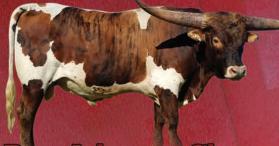

TLBAA No: CI302514 PH No: 16/16 DOB: 11/24/2016

RR GENE LEE'S NAMESAKE { GENE LEE LADY NAMESAKE

RESPECTED ANITA { HUNTS COMMAND RESPECT HUNTSRODEOANITA

Breeding: Not exposed.

Comments: OCV. RR Halo 16/16 is a calm calf. Her dam is Respected Anita and her sire is Gene Lee's Namesake. She is open so that you can breed her to the bull of your choice. She is Millennium Futurity eligible.