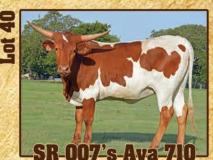

#### SR 007'S AVA 710

Consigned by Lynn Struthoff & Josie Becker TLBAA No: CI312114 PH No: 710 DOB: 2/11/2017

HUBBELLS RIO 007 { JP RIO GRANDE **G&L WORKING WOMAN 3 CF 13** 

SR BOWIE'S AVA 449 { BOWIE TEXA 280 WS OVERCAST

#### Breeding: Not exposed.

Comments: OCV. SR 007's Ava 710 will be 19 months old by sale date. She sells unexposed. She is sired by our 84 5/8" TTT senior herd sire, Rio 007, and SR Bowie's Ava 449. Ava is a colorful, large framed heifer with a gentle disposition.